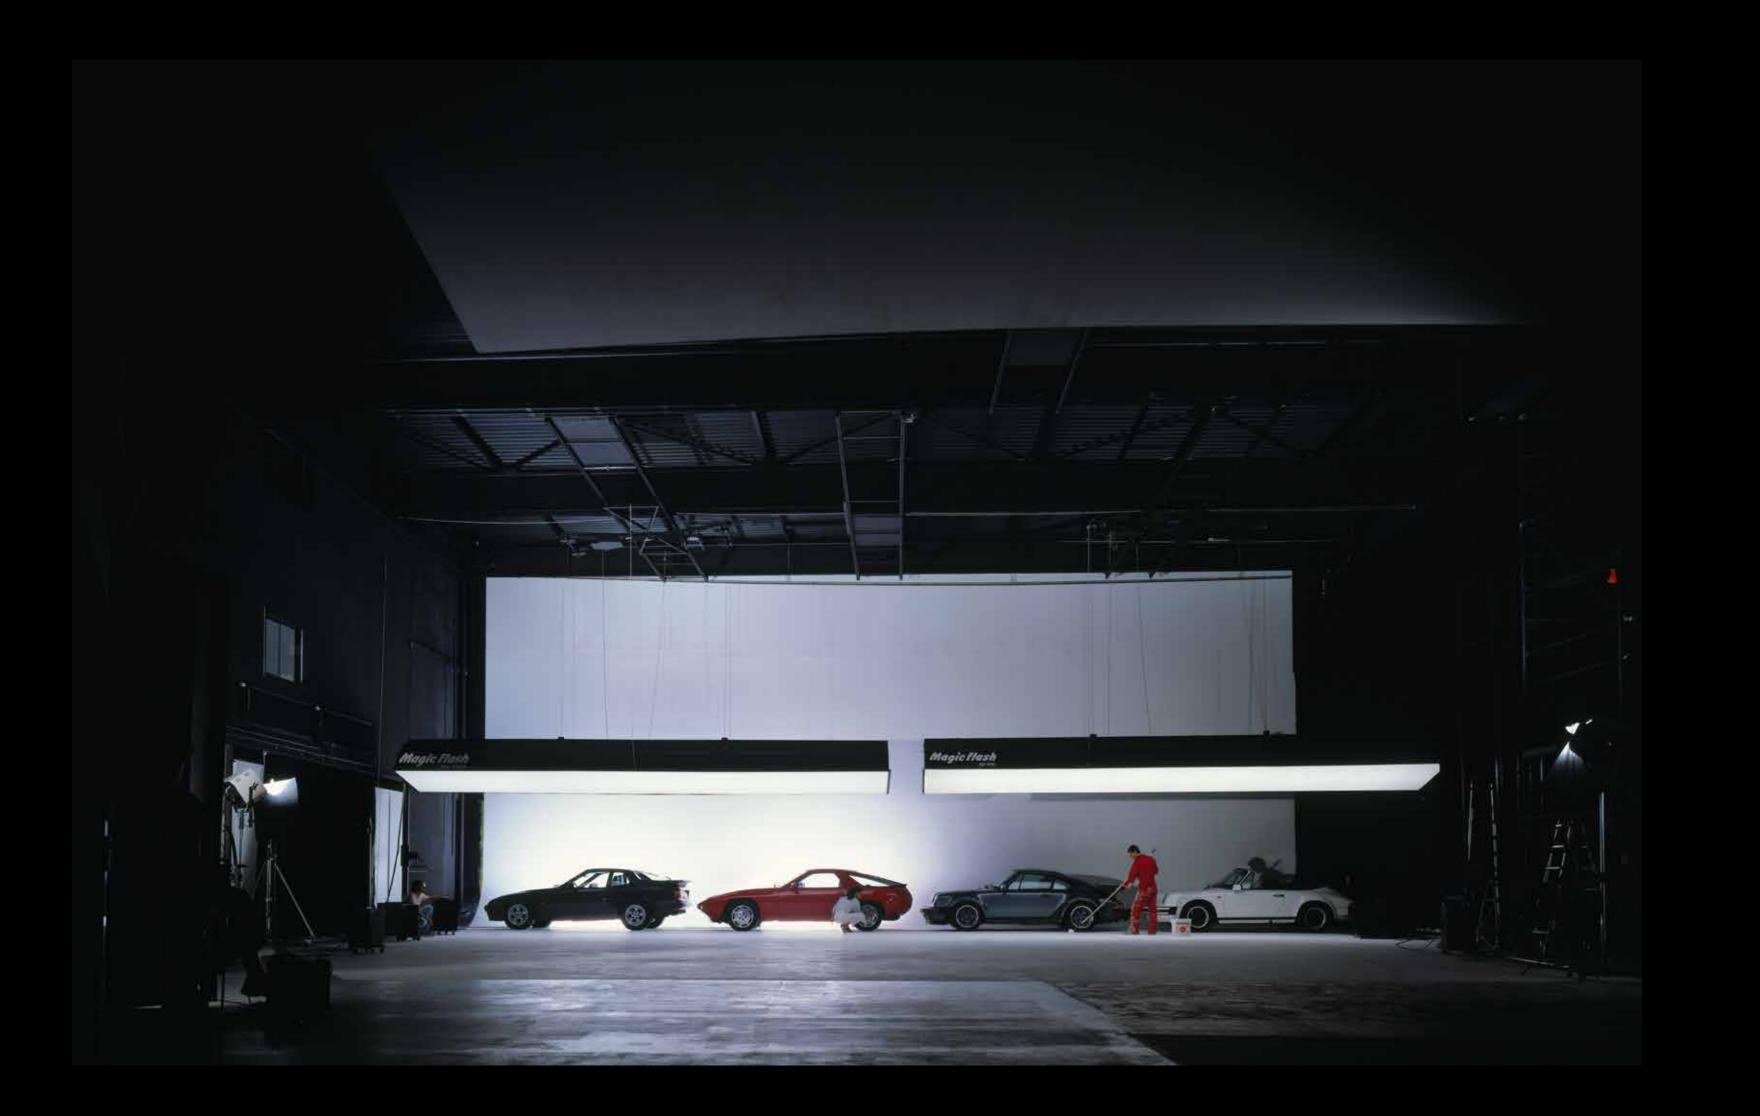

**Traumstudio:** D-7250 Leonberg, Industriegebiet Hertich Mollenbachstraße 3
Buchungen über: 0711/616392

- Stillife Studios ideal für Stils, Modefotografie und Sachaufnahmen. Aufnahmefläche 50 + 60 qm, Blitz-Equipment 24 000 Ws, Sinar-Systeme, 6/6 und KB.
- Großraumstudios die Traumstudios für die Anspruchsvollen, mit allem Drum und Dran für professionelles Arbeiten, Gesamtflächen über 1600 qm.
- Die Konzeption: Fotostudios, Mietstudios + Allroundstudios für alle Anforderungen von Foto, Film und Video. Inhabergeführt und leistungsorientiert.
- Die Lage: Autobahndreieck Stuttgart, lo Min. von Stuttgarts City, 15 Min. vom Flughafen Stuttgart, gleich an der BAB-Ausfahrt.
- Das Equipment: Blitzanlage mit 100.000 Ws, Kunstlichtkapazität 150 kW, alle Kamerasysteme bis 8/10 inch. Rundhorizonte, Stellwände, fahrbare und kardanisch aufgehängte Decken bis 80 qm. Großflächenlichttechnik "Magicflash" für unerreichte technische Möglichkeiten. Deckensystem und Krananlagen. Höchstbelastung bis 2 t. Lkw-Zufahrt, Garagen, Lagerräume und Parkplätze ausreichend
- Ausstattung: Foyer, Schminkplätze, Kaffeebar, Küche, WC mit Duschen, Büround Besprechungsräume. Video- und Regieraum.

Eine fast unerschöpfliche Technik.

■ Schnelle und transparente Kestenplanung durch computervatierstätzte
Produktionsplanung.

■ A last and transcludent costing with computer-lacked production
planning.

Beratung für technische Studioausstattung

#### WELCOME TO THE RENÉ STAUD STUDIOS

A Creative Team.

A virtually inexhaustible technology.

Konstruction and Lieferung speziell entwickelter innovativer Licht- und
 Beleuchtungstechnik.

 Construction and delivery of specially developed innovative light- and
 lighting engineering.