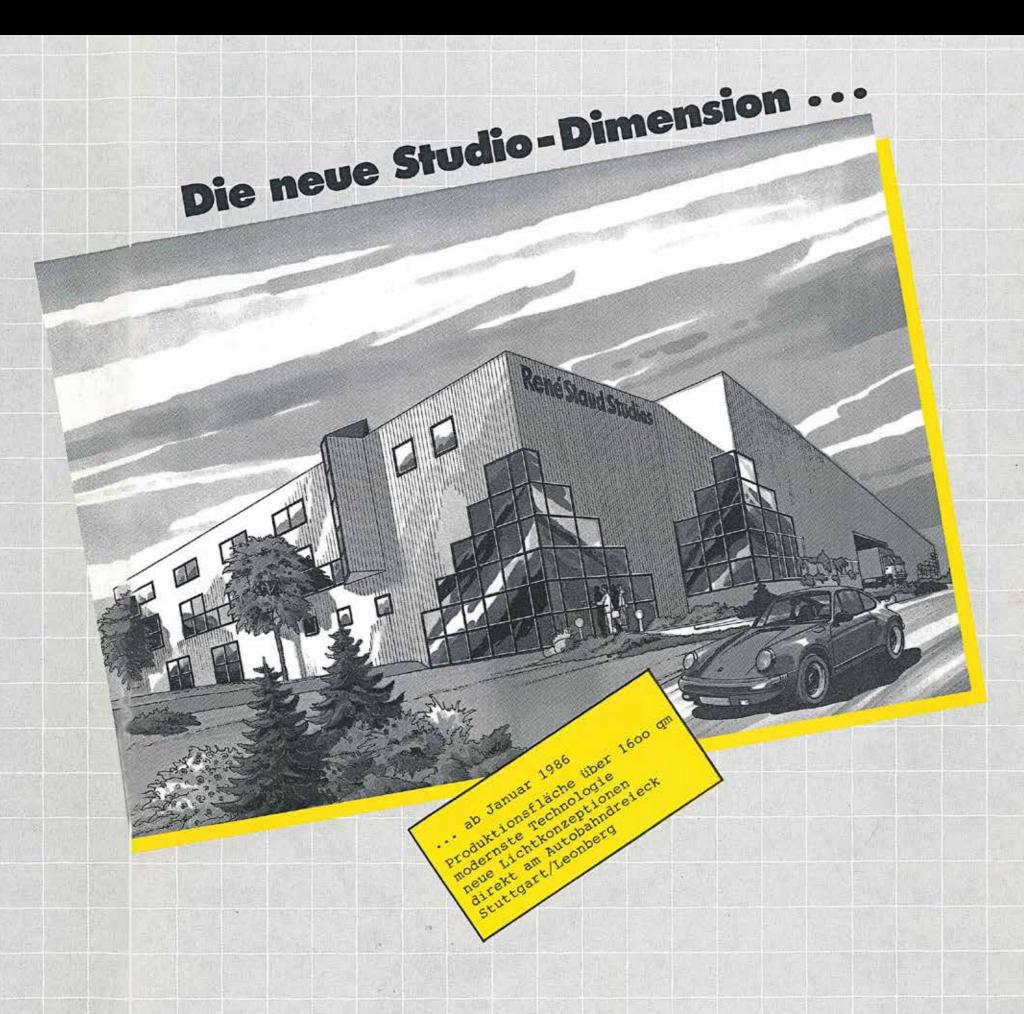

**Traumstudio:** D-7250 Leonberg, Industriegebiet Hertich Mollenbachstraße 3
Buchungen über: 0711/616392

- Stillife Studios ideal für Stils, Modefotografie und Sachaufnahmen. Aufnahmefläche 50 + 60 qm, Blitz-Equipment 24 000 Ws, Sinar-Systeme, 6/6 und KB.
- Großraumstudios die Traumstudios für die Anspruchsvollen, mit allem Drum und Dran für professionelles Arbeiten, Gesamtflächen über 1600 qm.
- Die Konzeption: Fotostudios, Mietstudios + Allroundstudios für alle Anforderungen von Foto, Film und Video. Inhabergeführt und leistungsorientiert.
- Die Lage: Autobahndreieck Stuttgart, lo Min. von Stuttgarts City, 15 Min. vom Flughafen Stuttgart, gleich an der BAB-Ausfahrt.
- Das Equipment: Blitzanlage mit 100.000 Ws, Kunstlichtkapazität 150 kW, alle Kamerasysteme bis 8/10 inch. Rundhorizonte, Stellwände, fahrbare und kardanisch aufgehängte Decken bis 80 qm. Großflächenlichttechnik "Magicflash" für unerreichte technische Möglichkeiten. Deckensystem und Krananlagen. Höchstbelastung bis 2 t. Lkw-Zufahrt, Garagen, Lagerräume und Parkplätze ausreichend
- Ausstattung: Foyer, Schminkplätze, Kaffeebar, Küche, WC mit Duschen, Büround Besprechungsräume. Video- und Regieraum.